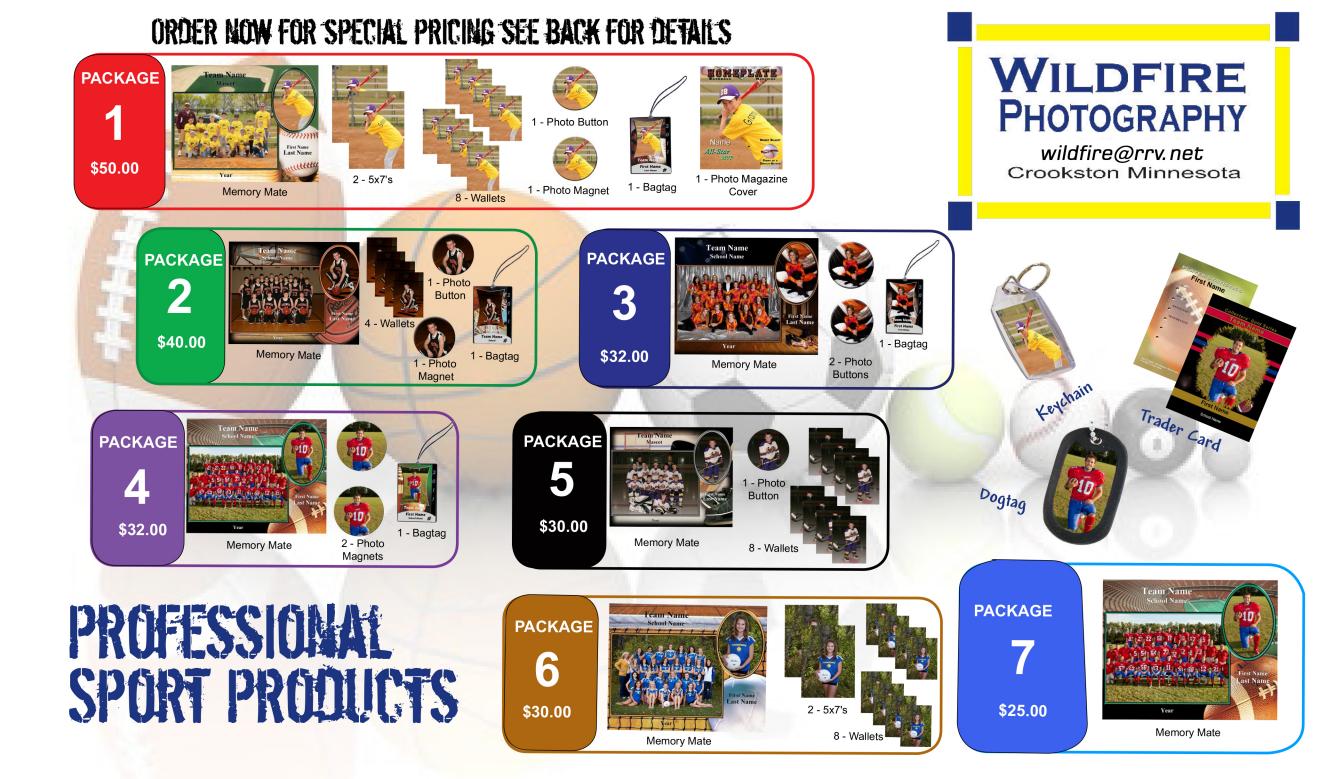

## BUDDY PHOTOS - MUST FILL OUT A SEPARATE FORM - INCLUDE PAYMENT.

Only One Pose Per Package - Only one Child per Memory Mate unless previous arrangements are made.

| Pkg. 1 - \$50.00<br>1 - Memory Mate<br>2 - 5x7 Photos<br>8 - Wallets<br>1 - Photo Button<br>1 - Photo Magnet<br>1 - Bagtag<br>1 - Photo Magazine Cover | Pkg. 2 - \$40.00<br>1 - Memory Mate<br>4 - Wallets<br>1 - Photo Button<br>1 - Photo Magnet<br>1 - Bagtag | Pkg. 3 - \$32.00<br>1 - Memory Mate<br>2 - Photo Buttons<br>1 - Bagtag | Pkg. 4 - \$32.00<br>1 - Memory Mate<br>2 - Photo Magnets<br>1 - Bagtag |  |  |  |
|--------------------------------------------------------------------------------------------------------------------------------------------------------|----------------------------------------------------------------------------------------------------------|------------------------------------------------------------------------|------------------------------------------------------------------------|--|--|--|
| <b>Pkg. 5 - \$30.00</b><br>1 - Memory Mate<br>1 - Photo Button<br>8 - Wallets                                                                          | <b>Pkg. 6 - \$30.00</b><br>1 - Memory Mate<br>2 - 5x7<br>8- Wallets                                      |                                                                        | <b>7 - \$25.00</b><br>mory Mate                                        |  |  |  |